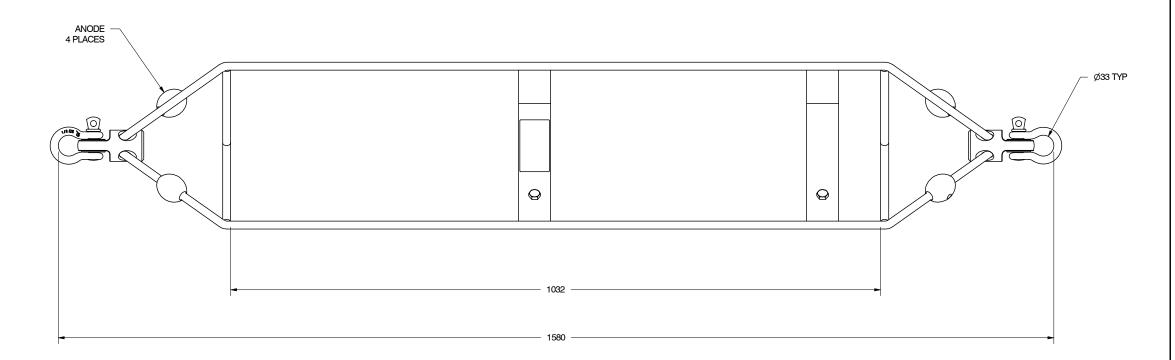

## NOTES:

- SADDLE LINER MATERIAL: SYNTHETIC RUBBER
  BRIDLE MATERIAL: 316L STAINLESS STEEL
  SHACKLE MATERIAL: ZINC PLATED STEEL
- 4. SWL: 1000 kg
- 5. MASS: 13.7 kg 6. WEIGHT IN SEAWATER: 13.4 kg

UNLESS OTHERWISE NOTED: Sonics