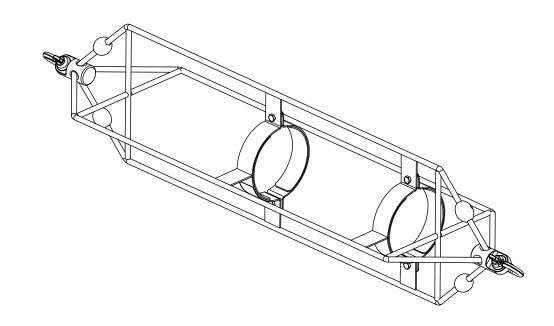

## NOTES:

- SADDLE LINER MATERIAL: SYNTHETIC RUBBER
  BRIDLE MATERIAL: 316L STAINLESS STEEL
  SHACKLE MATERIAL: ZINC PLATED STEEL
- 4. SWL: 1000 kg
- 5. MASS: 13.7 kg 6. WEIGHT IN SEAWATER: 13.4 kg

UNLESS OTHERWISE NOTED: Sonics