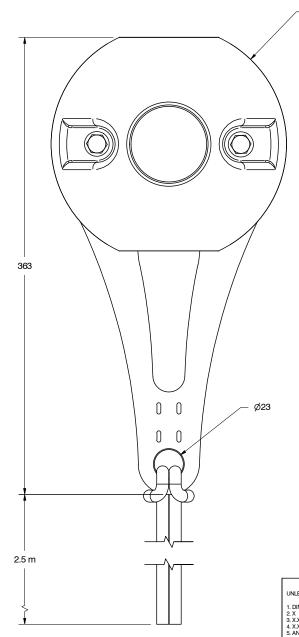

## NOTES:

- 1. FLOAT MATERIAL: SYNTACTIC FOAM, ABS COATED
- 2. BRIDLE MATERIAL: 316L STAINLESS STEEL
- 3. ROPE MATERIAL: POLYESTER, 700 kg SWL
- 4. MAX. WORKING DEPTH: 1500 m
- 5. MASS: 2.1 kg
- 6. BUOYANCY IN SEAWATER: 0.9 kg
- 7. BUOYANCY IN FRESH WATER: 0.8 kg

UNLESS OTHERWISE NOTED:

Ø187

1. DIMS IN MILLIMETRES 2. X  $\pm$  0.75 3. X.X  $\pm$  0.25

3. X.X ± 0.25 4. X.XX ± 0.075 5. ANGLES ± 1/2° 6. ECCENTRICITY 0.075 MAX 7. FLATNESS 0.075 T.I.R. 8. SURFACE FINISH: 125/

Ocean Sonics Limited

NOVA SCOTIA, CANADA

WWW.OCEANSONICS.COM

FLOAT COLLAR, 1500 m

SIZE Α

TITLE

DRAWING NUMBER

PUB-FC15